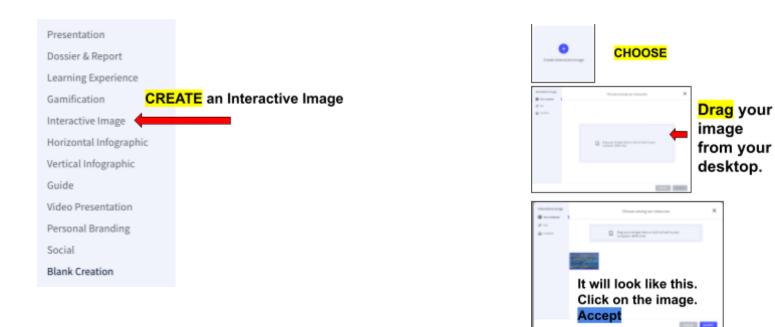

## **Genially**

#### Create an account

• Use your email and email password (log in with Google)





#### Name your interactive image with: Continent country Your Name



TOOLTIP

A tooltip will open when you hover your mouse over the element.

nen A window all open when se you click e the element.

WINDOW

Go to the page of the genially you choose when you click on the element.

GO TO PAGE

A link will open in a new tab when you click on the element.

LINK



### <mark>Add</mark> an Image



| <b>土</b> & |  | e element                 | •<br>B I | <u>U</u> | F Tr       | ≣- 1≣-   |              |            |  | C Large |      |
|------------|--|---------------------------|----------|----------|------------|----------|--------------|------------|--|---------|------|
| Drop image |  | ROSE<br>So pink and beaut | itiful.  |          |            |          |              |            |