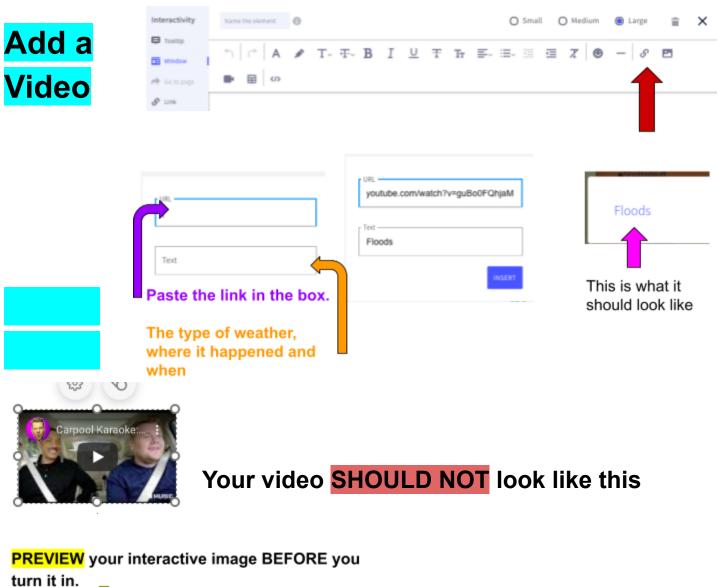

### <mark>Add</mark> an Image

| <b>土</b> & |  | e element                 | •<br>B I | <u>U</u> | F Tr       | ≣- 1≣-   |              |            |  | C Large |      |
|------------|--|---------------------------|----------|----------|------------|----------|--------------|------------|--|---------|------|
| Drop image |  | ROSE<br>So pink and beaut | itiful.  |          |            |          |              |            |  |         |      |
| (or click) |  |                           |          | Ø        | <b>■</b> ~ | ₽<br>₽ ĉ | > <b>*</b> ~ | <i>j</i> e |  | ¢       | SAVE |