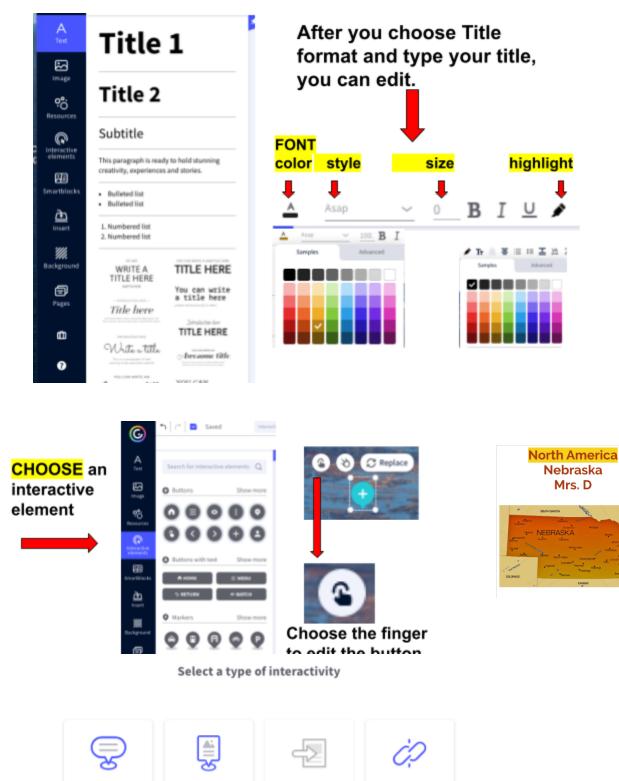

#### Name your interactive image with: Continent country Your Name

TOOLTIP

A tooltip will open when you hover your mouse over the element.

nen A window all open when se you click e the element.

WINDOW

Go to the page of the genially you choose when you click on the element.

GO TO PAGE

A link will open in a new tab when you click on the element.

LINK