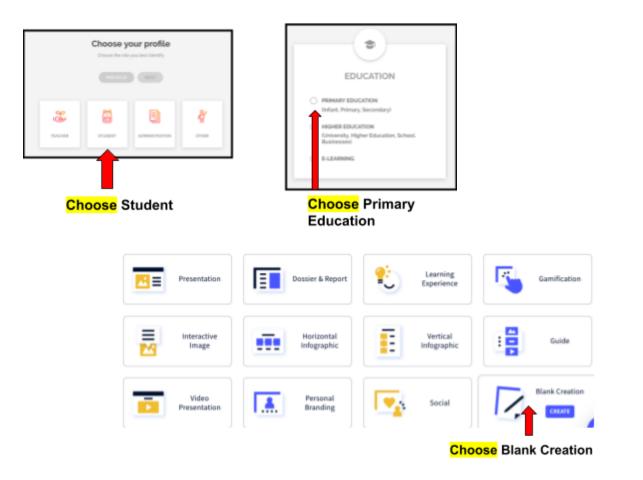

## **Genially**

#### Create an account

• Use your email and email password (log in with Google)





#### Name your interactive image with: Continent country Your Name



TOOLTIP

A tooltip will open when you hover your mouse over the element.

nen A window all open when se you click e the element.

WINDOW

Go to the page of the genially you choose when you click on the element.

GO TO PAGE

A link will open in a new tab when you click on the element.

LINK



### <mark>Add</mark> an Image



| <b>土</b> & |  | e element                 | •<br>B I | <u>U</u> | F Tr       | ≣- 1≣-   |              |            |  | C Large |      |
|------------|--|---------------------------|----------|----------|------------|----------|--------------|------------|--|---------|------|
| Drop image |  | ROSE<br>So pink and beaut | itiful.  |          |            |          |              |            |